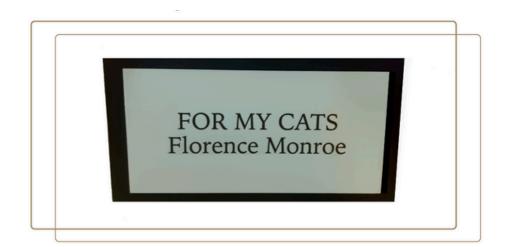

## AUDREY JONES BECK ADOPTION CENTER **KAT KONDO PLAQUE** ORDER FORM

When purchasing a **Tribute Plaque** for \$2,500, you can engrave a name, a message or both! Each 4" x 8" plaque consists of up to 3 lines of text, including **14 letters and spaces, per line**.

Once engraved, the plaque will be located inside the Adoption building along the walls of the cat condos.