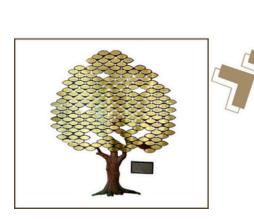

## AUDREY JONES BECK ADOPTION CENTER TREE OF LIFE PLAQUE ORDER FORM

When purchasing a **Tribute Leaf Plaque** for \$200, you can engrave a name, a message or both! Each 2" x 4" brass plaque consists of up to 3 lines of text, including **14 letters and spaces, per line**.

Once engraved, the plaque will be located inside the Adoption building on our Tree of Life fixture.