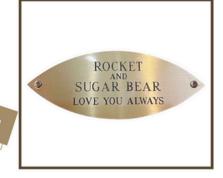

## AUDREY JONES BECK ADOPTION CENTER TREE OF LIFE PLAQUE ORDER FORM

When purchasing a **Tribute Leaf Plaque** for \$200, you can engrave a name, a message or both! Each 2" x 4" brass plaque consists of up to 3 lines of text, including **14 letters and spaces, per line**.