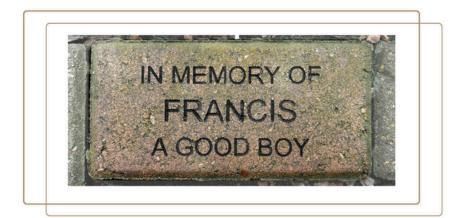

## AUDREY JONES BECK ADOPTION CENTER TRIBUTE BRICK ORDER FORM

When purchasing a **Tribute Brick** for \$200, you can engrave a name, a message - or both! Each 4" x 8" brick consists of up to 3 lines of text, including **14 letters and spaces, per line**.